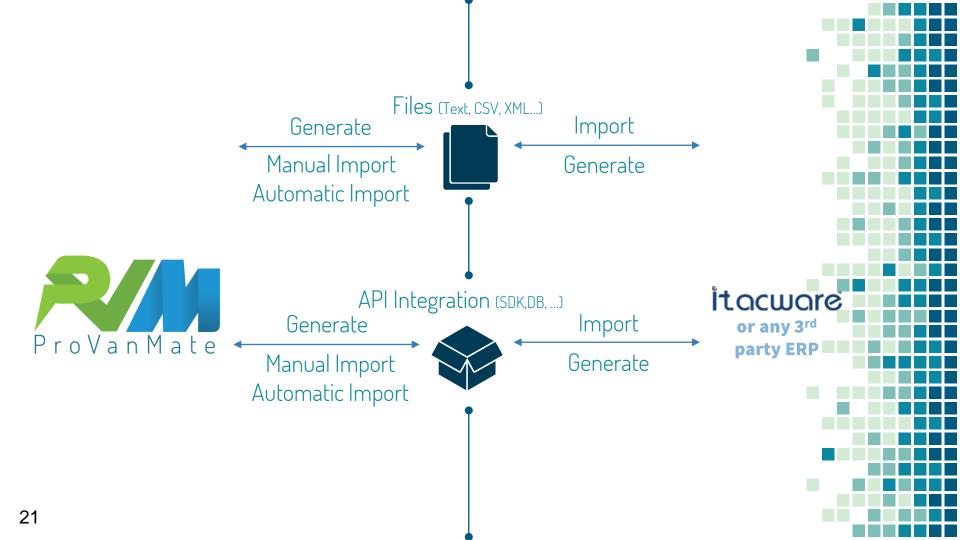

#### Integration

ProVanMate is already integration-ready with ITACWare, while ready to be integrated with other ERP using XSL or CSV Files

### Integration