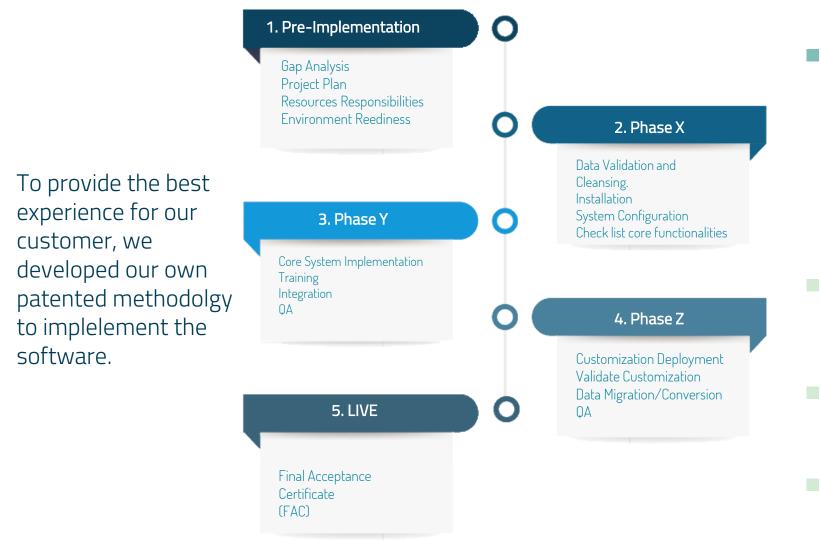

# ITAC **xyz** Implementation Methodolgy

To provide the best experience for our customer, we developed our own methodolgy to implelement the software.