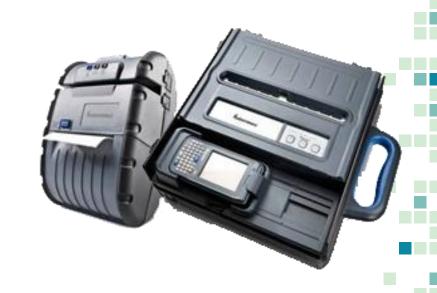

### The Hardware - Printers

### Receipt Printers

Character Sets: English and Arabic Communications: Bluetooth or 802.11

Graphics: Supports user-defined fonts, graphic Programming Language: ESC-P command

(Optional)

### Dot Matrix / Full Page Printer

Character Sets: English and Arabic

Graphics: Supports user-defined fonts, graphic