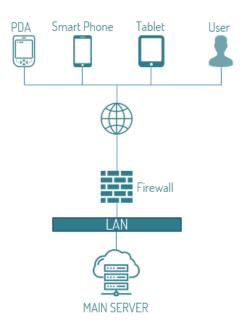

### Architecture

High Available Architecture

Minimum Available Architecture

Cloud Architecture