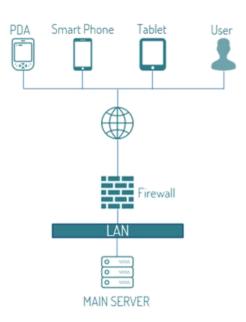

### Architecture

High Available Architecture

Minimum Available Architecture

Cloud Architecture