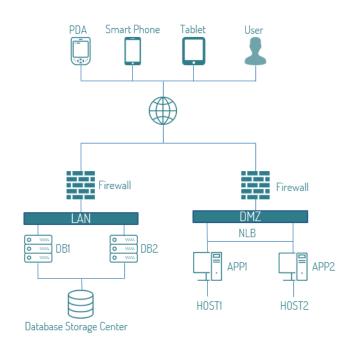

### Architecture

High Available Architecture

Minimum Available Architecture

Cloud Architecture