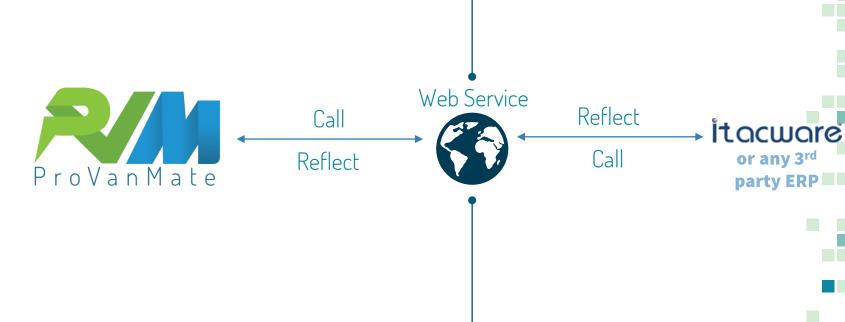

#### Integration

ProVanMate is already integration-ready with ITACWare, while ready to be integrated with other ERP using XSL or CSV Files

### Integration