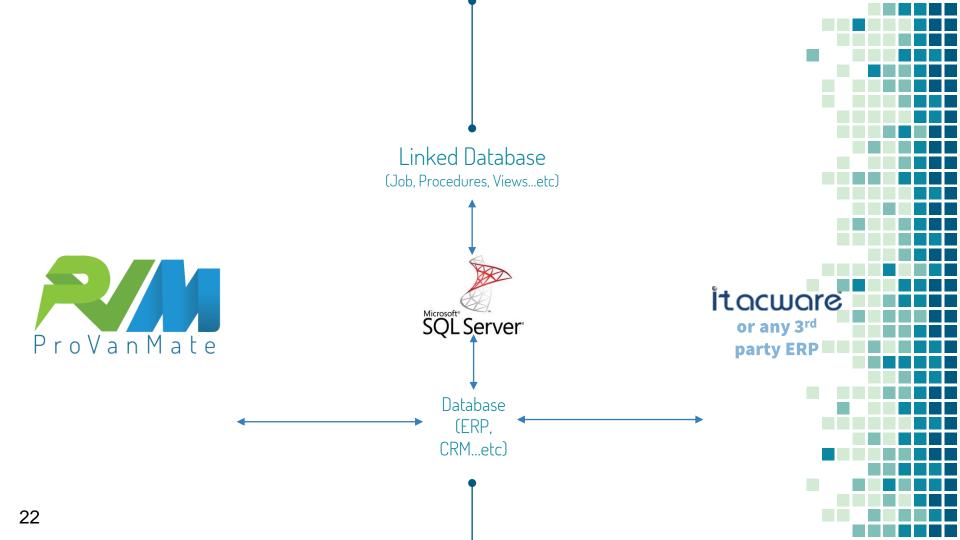

#### Integration

ProVanMate is already integration-ready with ITACWare, while ready to be integrated with other ERP using XSL or CSV Files

### Integration